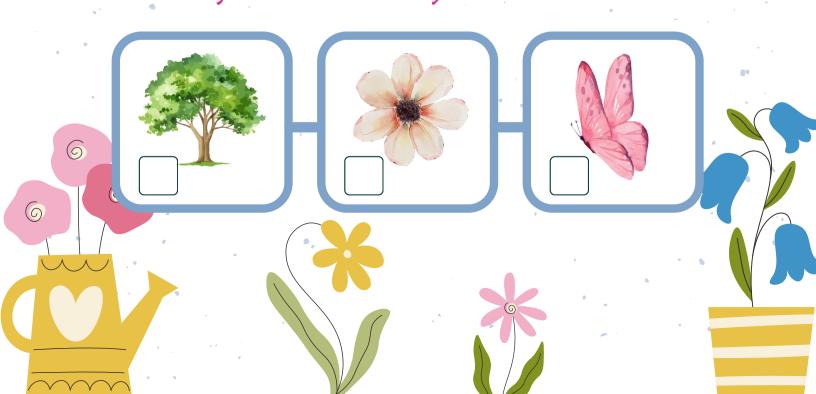

## APRIL SCORESCARD SCAVENGER HUNT

FIND THESE THREE (3) OBJECTS THROUGHOUT THE SCORECARD FIRST MEMBER TO SUBMIT (TO THE ADMIN OFFICE) THE CORRECT NUMBER OF EACH OBJECT WINS A FREE DRINK TICKET

How many trees, flowers & butterflies do you see? (only count the (3) objects shown below)